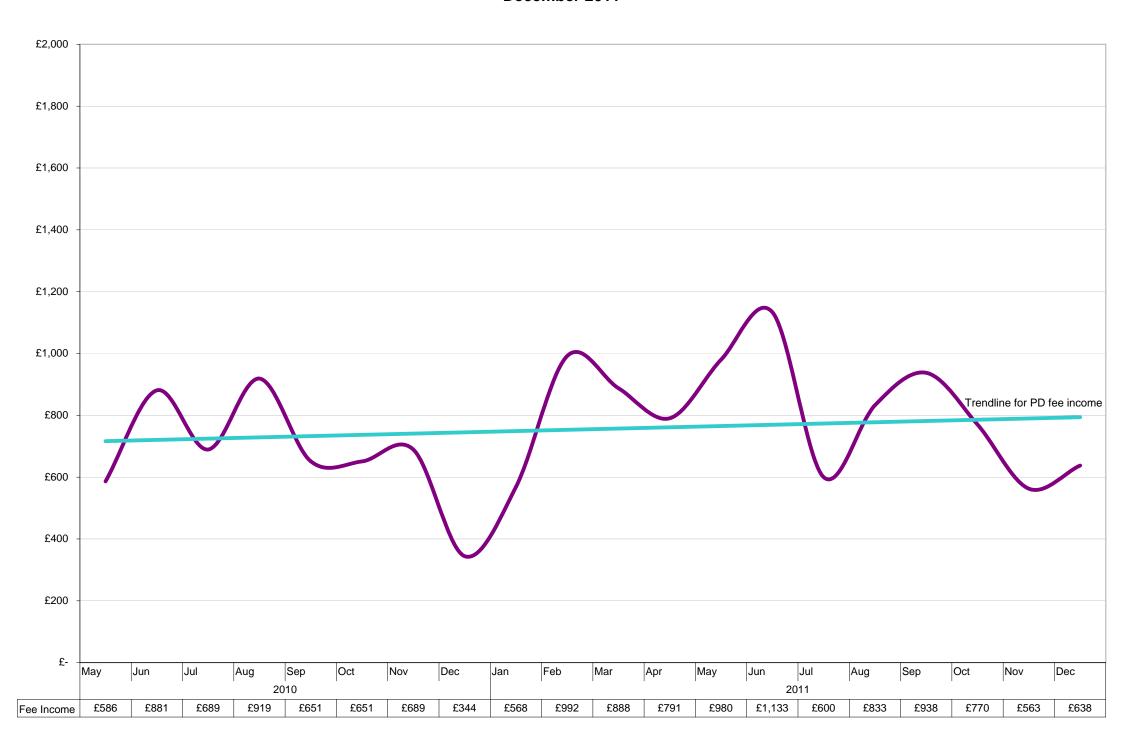

Appendix C1 - No.of NMA Requests between 1 October 2009 and 31 December 2011

Appendix D - No. & Fee Income and number of Permitted Development Requests between 1 April 2010 and 31 December 2011

Appendix D1 - No of PD requests between 1 April 2010 and 31 December 2011