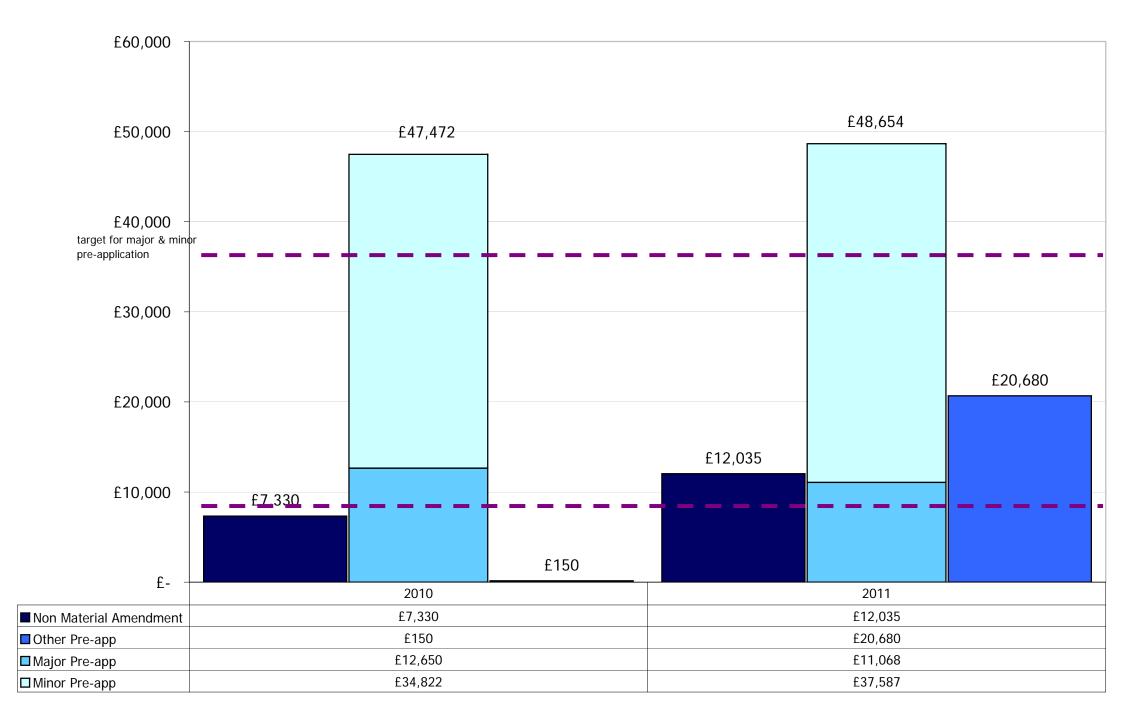

Appendix E - Discretionary Fee Income Comparison April to December 2010 and 2011