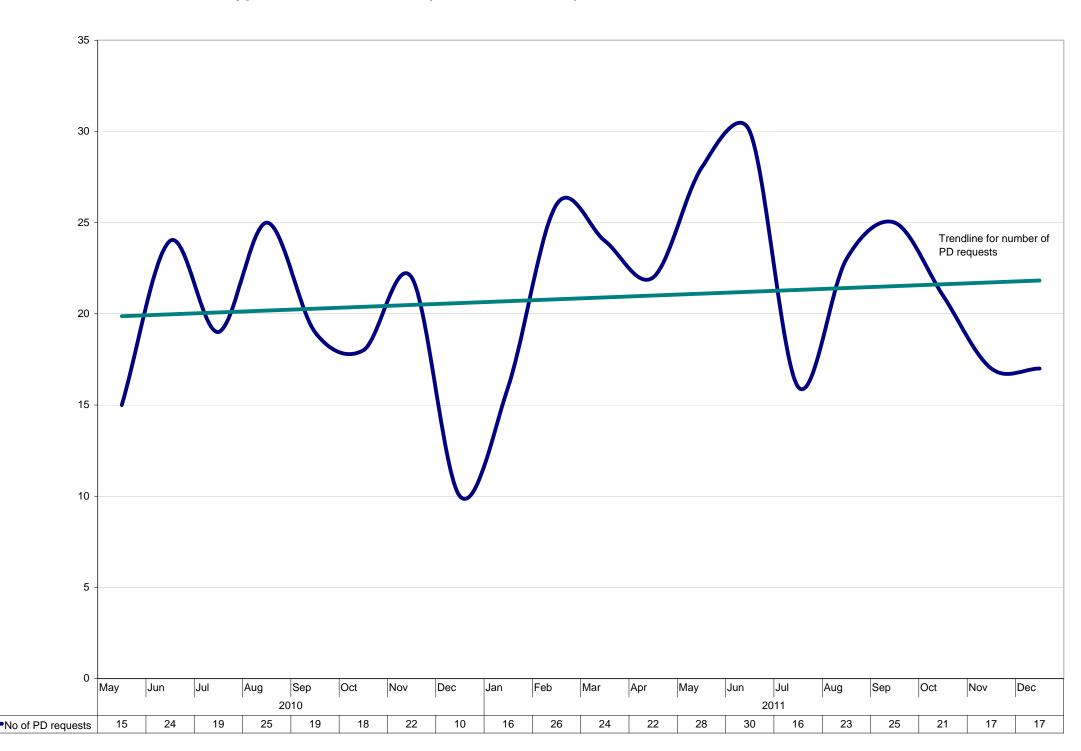

Appendix C1 - No.of NMA Requests between 1 October 2009 and 31 December 2011

Appendix D - No. & Fee Income and number of Permitted Development Requests between 1 April 2010 and 31 December 2011

Appendix D1 - No of PD requests between 1 April 2010 and 31 December 2011